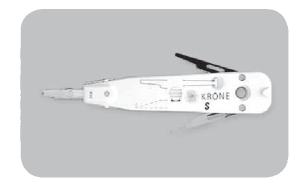

## **Insertion Tool with Sensor**

- Used with all LSA-PLUS® modules, as well as with RJ5 jacks and HighBand® modules
- For termination of wires with conductor diameter range 0.35 to 0.9mm; overall diameter range 0.7 to 2.6mm
- Features a sensor that detects the end of a wire when a termination has been completed. This feature is deactivated when a second lead is terminated in a contact
- Scissors can be deactivated so that jumper can be through-connected to neighboring contacts
- Service life
  - 0.4mm wire: 200,000 connections
  - 0.6mm wire: 100,000 connections
  - 0.8mm wire: 50,000 connections
- Also features cutting inhibitor clip, extraction hook and blade