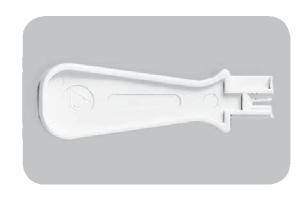

## Simple Insertion Tool

- Used with all LSA-PLUS® modules, as well as with RJ5 jacks and HighBand® modules
- For termination of wires with conductor diameter range from 0.35 to 0.9mm; overall diameter range 0.65 to 2.6mm
- No scissors mechanism