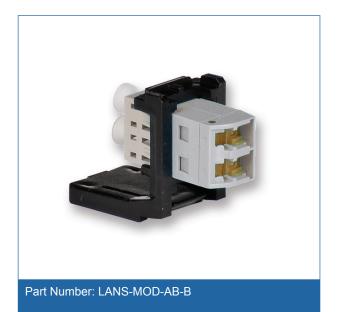

### **Ordering Information**

| Part Number         | LANS-MOD-AB-B                                              |
|---------------------|------------------------------------------------------------|
| Product Description | LANS Adapter Module, black, LC duplex shuttered, beige OM1 |
| EAN Code            | 4042673900917                                              |