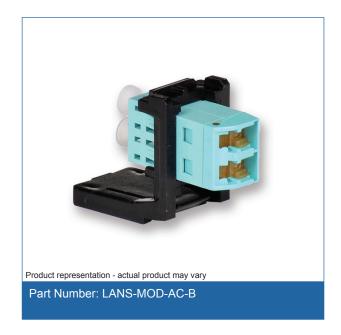

### **Ordering Information**

| Part Number         | LANS-MOD-AC-B                                              |
|---------------------|------------------------------------------------------------|
| Product Description | LANS Adapter Module, black, LC duplex shuttered, black OM2 |
| EAN Code            | 4042673912439                                              |