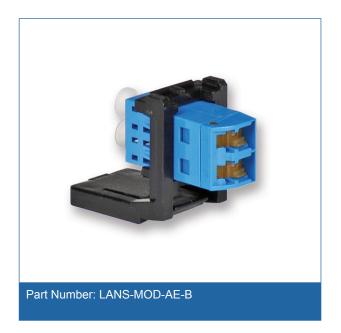

### **Ordering Information**

| Part Number         | LANS-MOD-AE-B                                             |
|---------------------|-----------------------------------------------------------|
| Product Description | LANS Adapter Module, black, LC duplex shuttered, blue OS2 |
| EAN Code            | 4042673908128                                             |