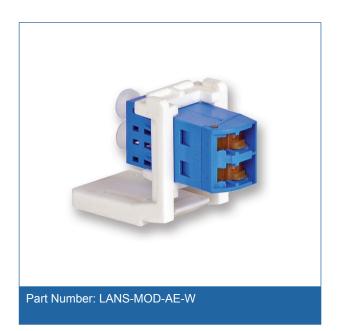

#### **Ordering Information**

| Part Number         | LANS-MOD-AE-W                                             |
|---------------------|-----------------------------------------------------------|
| Product Description | LANS Adapter Module, white, LC duplex shuttered, blue OS2 |
| EAN Code            | 4042673908111                                             |