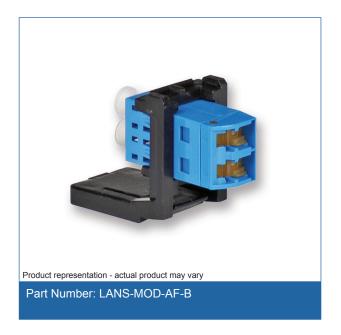

### **Ordering Information**

| Part Number         | LANS-MOD-AF-B                                                  |
|---------------------|----------------------------------------------------------------|
| Product Description | LANS Adapter Module, black, LC APC duplex shuttered, green OS2 |
| EAN Code            | 4042673901587                                                  |