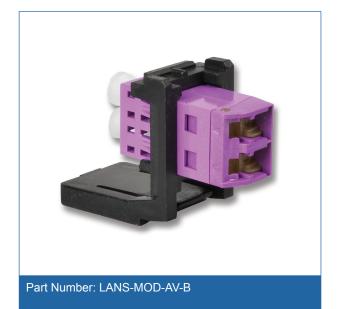

## LANS Adapter Module, LC Duplex shuttered, ceramic sleeve

multimode OM4, violet/black

Based on the LANscape® format the LANC fibre optic adapter modules with metal inserts allow for flexible configuration of LANC/LANS patch panels, outlets and floor box mounting solutions to meet fibre typeand connector requirements, including combinations.

# LANS Adapter Module, LC Duplex shuttered, ceramic sleeve

multimode OM4, violet/black

| Design Adapter         |         |
|------------------------|---------|
| Adapter housing colour | Violet  |
| Insert Material        | Ceramic |
| Keyed adapter          | No      |
| Shuttered adapter      | Yes     |

### **Ordering Information**

| Part Number         | LANS-MOD-AV-B                                                                                                     |
|---------------------|-------------------------------------------------------------------------------------------------------------------|
| Product Description | LANS Adapter Module, black, LC duplex MM/OM4 Shuttered Fibre Module, ceramic sleeve (1x LANscape), violet adapter |
| EAN Code            | 4042673937883                                                                                                     |